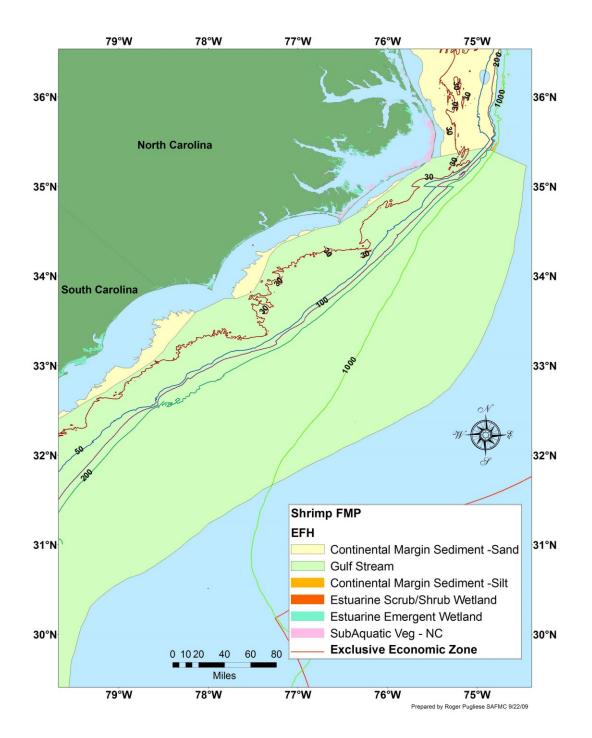

**Appendix J.** Representative maps of Essential Fish Habitat (EFH) for species managed under the Shrimp FMP.

**Appendix J.** Representative maps of Essential Fish Habitat (EFH) for species managed under the Shrimp FMP.