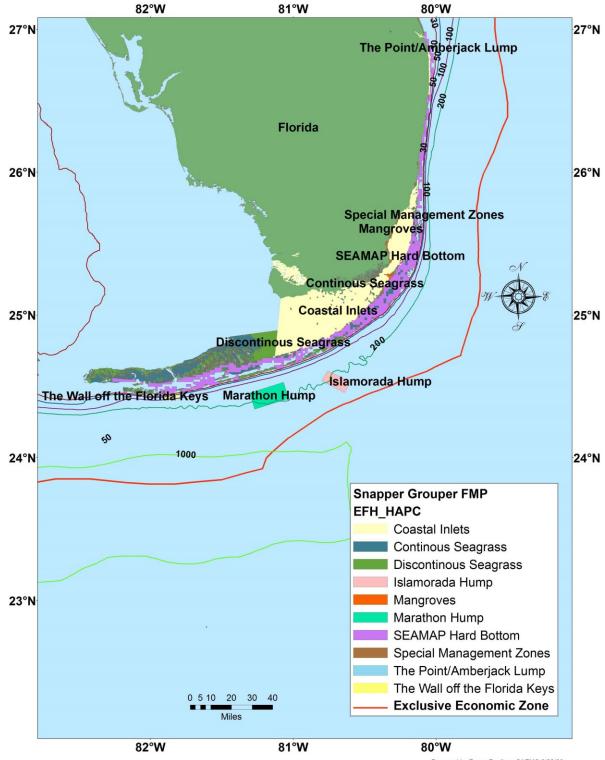

K-3

**Appendix K.** Representative maps of Essential Fish Habitat (EFH) and EFH-Habitat Areas of Particular Concern (EFH-HAPCs) for species managed under the Snapper Grouper Fishery Management Plan.

Prepared by Roger Pugliese SAFMC 9/22/09