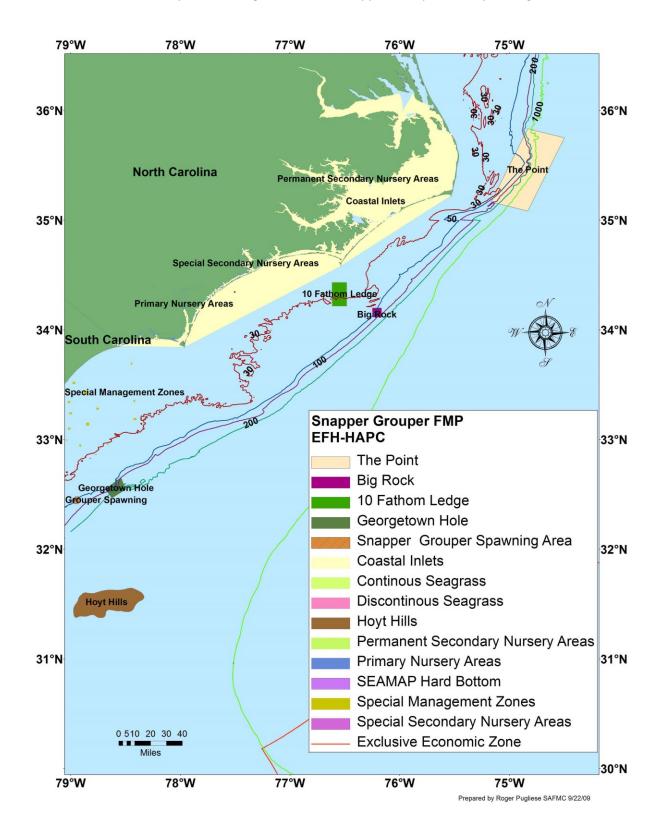

K-3

**Appendix K.** Representative maps of Essential Fish Habitat (EFH) and EFH-Habitat Areas of Particular Concern (EFH-HAPCs) for species managed under the Snapper Grouper Fishery Management Plan.

Prepared by Roger Pugliese SAFMC 9/22/09