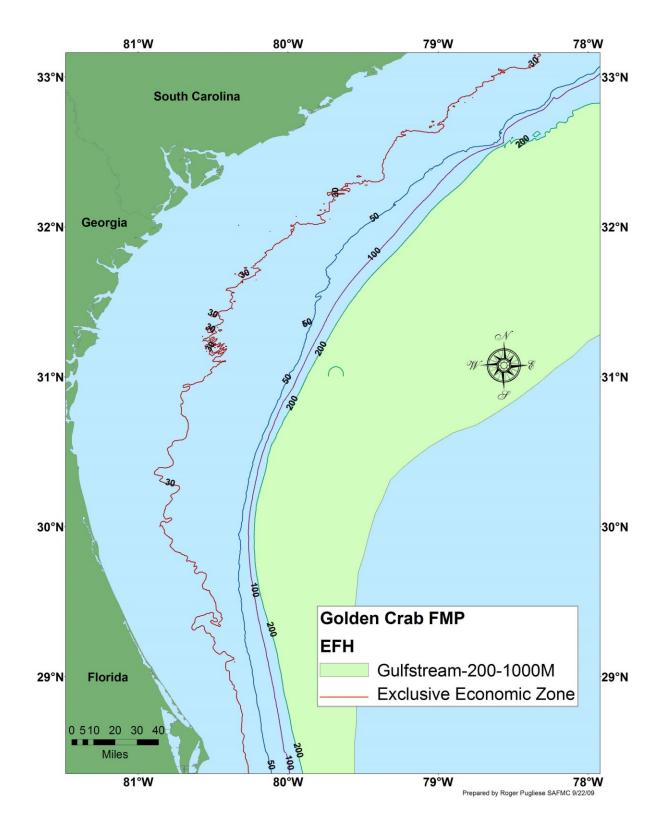

M-2

**Appendix M.** Representative maps of Essential Fish Habitat (EFH) for species managed under the Golden Crab Fishery Management Plan.