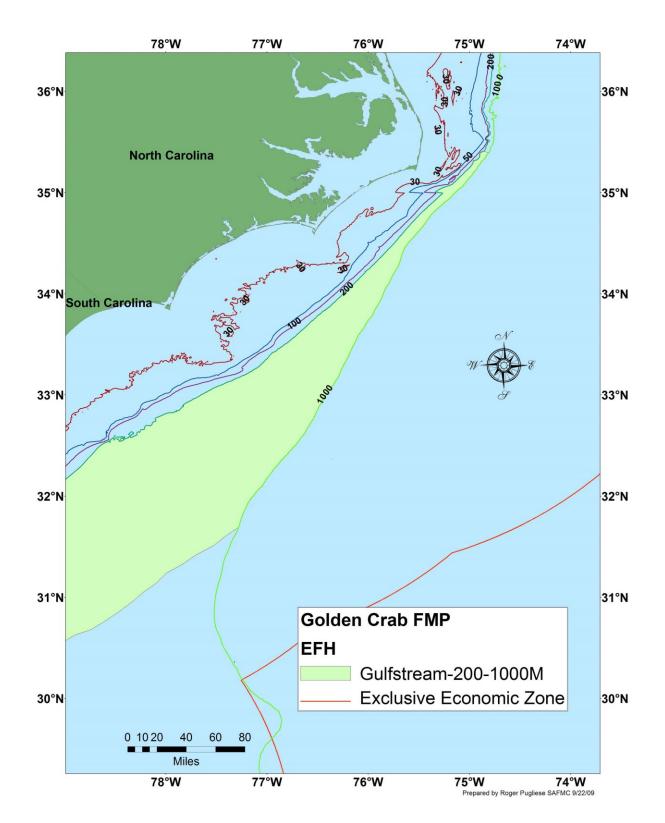

COMPREHENSIVE ECOSYSTEM-BASED AMENDMENT 1 FOR THE SOUTH ATLANTIC REGION

L-1

L-2

**Appendix M.** Representative maps of Essential Fish Habitat (EFH) for species managed under the Golden Crab Fishery Management Plan.

COMPREHENSIVE ECOSYSTEM-BASED AMENDMENT 1 FOR THE SOUTH ATLANTIC REGION **Appendix M.** Representative maps of Essential Fish Habitat (EFH) for species managed under the Golden Crab Fishery Management Plan.